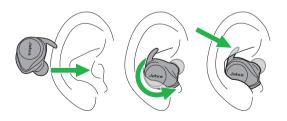

## 3. How to wear

The top of the EarWing should fit tight into the ridge of the ear.

#### 3.1 Changing EarGels

For the optimal audio experience, try each of the different EarGel sizes. The fit should feel tight and secure in your ear.

#### 3.2 Changing EarWings

For the most secure fit during your workout, and for accurate heart rate monitoring, try each of the different EarWing styles.

Remove the current EarWing and pull the new EarWing onto the earbud, as shown. You may have to stretch the EarWing into position.