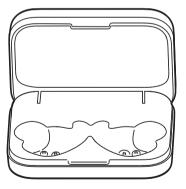

# 2. Jabra Elite Sport overview

Jabra Elite Sport Earbuds

On-the-go charging case

#### 4.1 Charging the earbuds

To recharge the earbuds, simply place them in the charging case and close the lid. The LEDs on the front of the charging case will flash red, yellow or green to indicate the earbuds current battery status.