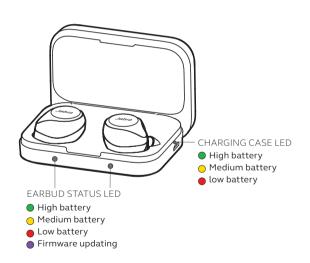

up to 9 hours of on-the-go battery.

#### 4.1 Charging the earbuds

To recharge the earbuds, simply place them in the charging case and close the lid. The LEDs on the front of the charging case will flash red, yellow or green to indicate the earbuds current battery status.



It takes approx. 2 hours to fully recharge the earbuds. If the earbuds are at low battery, 20 minutes in the charging case equals up to 1 hour of playtime.

#### 4.2 Charging the charging case

To power up the charging case, simply plug it into a USB power supply. It takes approx. 2 hours to fully power up.

The LED above the USB port will light up red when charging, and green when fully charged. It takes approx 3 hours to fully charge both the earbuds and the charging case together.



#### 4.3 What the LEDs mean





### 5. How to connect

- Press and hold the Multi-function button on the right earbud for 3 seconds until you hear the connection instructions. Release the button.
- 2. Follow the voice-guided connection instructions to connect to your smartphone.
- 3. You may need to press and hold the **Volume down** button for 3 seconds on the left earbud to turn it on (only necessary for first time use).



# 6. Jabra Sport Life app

The Jabra Sport Life app is a free app that enables you to:

- VO2 Max testing: gives an accurate measurement of your fitness level
- Race Time Predictor: accurately estimates your finish time
- Recovery Advisor: helps detect signs of over-training









## 7. How to use



#### 7.1 Turn earbuds on/off

The earbuds are turned off/on whenever they are placed in the cha