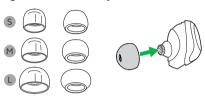

#### 2.1 Included accessories

Silicon Foam tip
Eargels Earwings

S S S S S M M M M M M

Micro-USB cable

Replacement or additional accessories can be purchased online at jabra.com/accessories.

7

#### 3.1 Changing EarGels

For the optimal audio experience, try each of the different EarGel sizes. The fit should feel tight and secure in your ear.