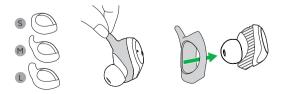

#### 3.2 Changing EarWings

For the most secure fit during your workout, and for accurate heart rate monitoring, try each of the different EarWing styles.

Remove the current EarWing and pull the new EarWing onto the earbud, as shown. You may have to stretch the EarWing into position.