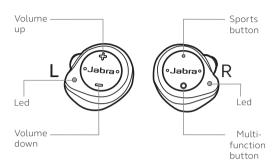

#### 7.1 Turn earbuds on/off

The earbuds are turned off/on whenever they are placed in the charging case, and the case is closed or opened.

The earbuds can also turned off/on individually by holding down the **Multi-function** button (right earbud), or the **Volume down** button (left earbud), until the LED flashes.

#### 7.2 Single earbud use

The right earbud can be used individually for mono playback or calls. For volume and skip track controls, please use your connected smartphone.

When both earbuds are turned on and are within 25cm range, they will automatically relink.

#### 7.3 Calls & music

| Right<br>earbud | Calls & music                              |                                                                    |
|-----------------|--------------------------------------------|--------------------------------------------------------------------|
|                 | Play/pause<br>music                        | Tap the <b>Multi-function</b> button                               |
|                 | Answer/<br>end call                        | Tap the <b>Multi-function</b> button                               |
| o Jabrao        | Reject call                                | Double-tap the <b>Multi-function</b> button                        |
| •               | Activate<br>Siri/Google<br>Now/<br>Cortana | Press (1 sec) the <b>Multi-function</b> button when not on a call. |

| Left<br>earbud | Calls & Music     |                                                                                                |
|----------------|-------------------|------------------------------------------------------------------------------------------------|
|                | Adjust<br>volume  | Tap the <b>Volume up</b> or <b>Volume down</b> button                                          |
| o Bladero      | Skip track        | Press and hold (2 secs) the <b>Volume up</b> or <b>Volume down</b> button                      |
|                | Battery<br>status | Tap the <b>Volume up</b> or <b>Volume down</b> button when not on a call or listening to music |

#### 7.4 Sports button

When the earbuds are used with the Jabra Sport Life app (or your regular sport app) you can control your workout and listen to on-thego workout updates using the **Sports** button.

| Right<br>earbud | HearThrough                          |                                             |
|-----------------|--------------------------------------|---------------------------------------------|
| o Jabras        | Activate/<br>deactive<br>HearThrough | Double-tap the <b>Multi-function</b> button |

#### 7.7 Multiple call handling

The earbuds can accept and handle multiple calls at the same time.

| Right<br>earbud | Multiple call handling                                  |                                                                        |
|-----------------|---------------------------------------------------------|------------------------------------------------------------------------|
|                 | End current call and answer incoming call               | Tap the <b>Multi-</b><br><b>function</b> button                        |
| °eardel.        | Put current call on<br>hold and answer<br>incoming call | Press and hold<br>(2 secs) the <b>Multi-</b><br><b>function</b> button |
|                 | Switch between held call and active call                | Press and hold<br>(2 secs) the <b>Multi-</b><br><b>function</b> button |
|                 | Reject incoming call, when on a call                    | Double-tap the <b>Multi-function</b> button                            |

#### 7.10 How to reset

Right

Resetting the earbuds clears the list of paired devices. After resetting, it is necessary to re-pair the earbuds to your smartphone.

| earbud                                                                                                                                                                                                                                                                                                                                                                                                                                                                                                                                                                                                                                                                                                                                                                                                                                                                                                                                                                                                                                                                                                                                                                                                                                                                                                                                                                                                                                                                                                                                                                                                                                                                                                                                                                                                                                                                                                                                                                                                                                                                                                                         | Reset                  |                                                                                                              |
|--------------------------------------------------------------------------------------------------------------------------------------------------------------------------------------------------------------------------------------------------------------------------------------------------------------------------------------------------------------------------------------------------------------------------------------------------------------------------------------------------------------------------------------------------------------------------------------------------------------------------------------------------------------------------------------------------------------------------------------------------------------------------------------------------------------------------------------------------------------------------------------------------------------------------------------------------------------------------------------------------------------------------------------------------------------------------------------------------------------------------------------------------------------------------------------------------------------------------------------------------------------------------------------------------------------------------------------------------------------------------------------------------------------------------------------------------------------------------------------------------------------------------------------------------------------------------------------------------------------------------------------------------------------------------------------------------------------------------------------------------------------------------------------------------------------------------------------------------------------------------------------------------------------------------------------------------------------------------------------------------------------------------------------------------------------------------------------------------------------------------------|------------------------|--------------------------------------------------------------------------------------------------------------|
| on date of the control of the contro | Reset the pairing list | Press and hold (5 secs)<br>the <b>Multi-function</b><br>button and the <b>Sports</b><br>button until the LED |