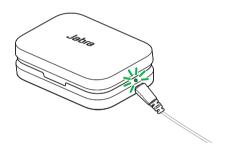

#### 4.2 Charging the charging case

To power up the charging case, simply plug it into a USB power supply. It takes approx. 2 hours to fully power up.

The LED above the USB port will light up red when charging, and green when fully charged. It takes approx 3 hours to fully charge both the earbuds and the charging case together.