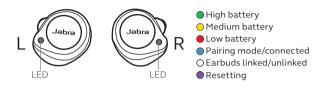

f up to 9 hours of on-the-go battery.

#### 4.1 Charging the earbuds

To recharge the earbuds, simply place them in the charging case and close the lid. The LEDs on the front of the charging case will flash red, yellow or green to indicate the earbuds current battery status.



It takes approx. 2 hours to fully recharge the earbuds. If the earbuds are at low battery, 20 minutes in the charging case equals up to 1 hour of playtime.

#### 4.2 Charging the charging case

To power up the charging case, simply plug it into a USB power supply. It takes approx. 2 hours to fully power up.

The LED above the USB port will light up red when charging, and green when fully charged. It takes approx 3 hours to fully charge both the earbuds and the charging case together.



#### 4.3 What the LEDs mean





### 5. How to connect

- Press and hold the Multi-function button on the right earbud for 3 seconds until you hear the connection instructions. Release the button.
- 2. Follow the voice-guided connection instructions to connect to your smartphone.
- 3. You may need to press and hold the **Volume down** button for 3 seconds on the left earbud to turn it on (only necessary for first time use).



# 6. Jabra Sport Life app

The Jabra Sport Life app is a free app that enables you to:

- VO2 Max testing: gives an accurate measurement of your fitness level
- Race Time Predictor: accurately estimates your finish time
- Recovery Advisor: helps detect signs of over-training









## 7. How to use



#### 7.1 Turn earbuds on/off

The earbuds are turned off/on whenever they are placed in the c