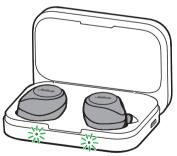

#### 4.1 Charging the earbuds

To recharge the earbuds, simply place them in the charging case and close the lid. The LEDs on the front of the charging case will flash red, yellow or green to indicate the earbuds current battery status.

It takes approx. 2 hours to fully recharge the earbuds. If the earbuds are at low battery, 20 minutes in the charging case equals up to 1 hour of playtime.